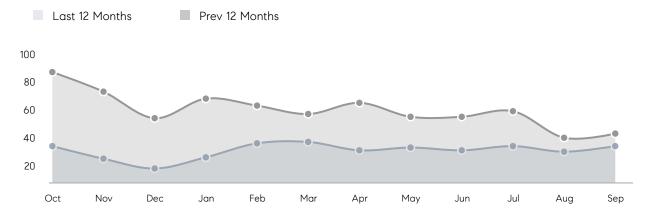

101%        |          |
|                | AVERAGE SOLD PRICE | \$1,409,667 | \$1,277,300 | 10%      |
|                | # OF CONTRACTS     | 15          | 22          | -32%     |
|                | NEW LISTINGS       | 17          | 31          | -45%     |
| Condo/Co-op/TH | AVERAGE DOM        | 27          | 42          | -36%     |
|                | % OF ASKING PRICE  | 103%        | 100%        |          |
|                | AVERAGE SOLD PRICE | \$555,833   | \$596,438   | -7%      |
|                | # OF CONTRACTS     | 5           | 5           | 0%       |
|                | NEW LISTINGS       | 11          | 7           | 57%      |
|                |                    |             |             |          |

Sep 2022

# Summit

### SEPTEMBER 2022

### Monthly Inventory



### Contracts By Price Range



### Listings By Price Range



# COMPASS



Compass makes no representations or warranties, express or implied, with respect to future market conditions or prices of residential product at the time the subject property or any competitive property is complete and ready for occupancy or with respect to any report, study, finding, recommendation or other information provided by Compass herein. Moreover, no warranty, express or implied, is made or should be assumed regarding the accuracy, adequacy, completeness, legality, reliability, merchantability or fitness for a particular purpose of any information, in part or whole, contained herein. All material is presented with the understanding that Compass shall not be deemed to provide legal, accounting or other p