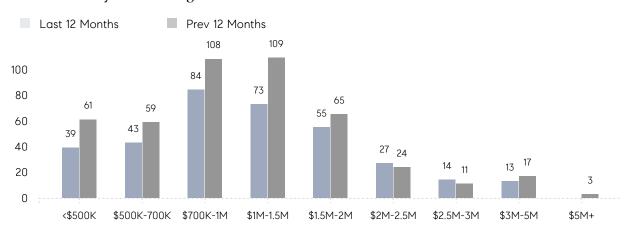

| AVERAGE SOLD PRICE | \$1,409,667 | \$1,277,300 | 10%      |
|                | # OF CONTRACTS     | 15          | 22          | -32%     |
|                | NEW LISTINGS       | 17          | 31          | -45%     |
| Condo/Co-op/TH | AVERAGE DOM        | 27          | 42          | -36%     |
|                | % OF ASKING PRICE  | 103%        | 100%        |          |
|                | AVERAGE SOLD PRICE | \$555,833   | \$596,438   | -7%      |
|                | # OF CONTRACTS     | 5           | 5           | 0%       |
|                | NEW LISTINGS       | 11          | 7           | 57%      |
|                |                    |             |             |          |

Sep 2022

# Summit

### SEPTEMBER 2022

### Monthly Inventory



### Contracts By Price Range



### Listings By Price Range



# COMPASS



Compass makes no representations or warranties, express or implied, with respect to future market conditions or prices of residential product at the time the subject property or any competitive property is complete and ready for occupancy or with respect to any report, study, finding, recommendation or other information provided by Compass herein. Moreover, no warranty, express or implied, is made or should be assumed regarding the accuracy, adequacy, completeness, legality, reliability, merchantability or fitness for a particular purpose of any information, in part or whole, contained herein. All material is presented with the understanding that Compass shall not be deemed to provide legal, accounting or other professional services. This is no