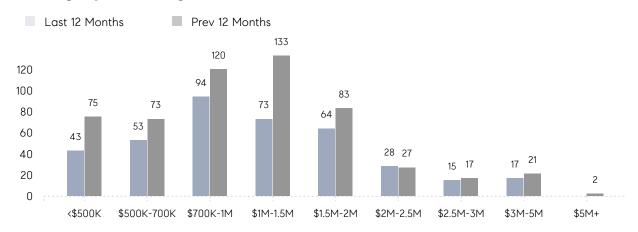

| \$1,409,667 | \$1,277,300 | 10%      |
|                | # OF CONTRACTS     | 15          | 22          | -32%     |
|                | NEW LISTINGS       | 17          | 31          | -45%     |
| Condo/Co-op/TH | AVERAGE DOM        | 27          | 42          | -36%     |
|                | % OF ASKING PRICE  | 103%        | 100%        |          |
|                | AVERAGE SOLD PRICE | \$555,833   | \$596,438   | -7%      |
|                | # OF CONTRACTS     | 5           | 5           | 0%       |
|                | NEW LISTINGS       | 11          | 7           | 57%      |
|                |                    |             |             |          |

Sep 2022

# Summit

### SEPTEMBER 2022

### Monthly Inventory



### Contracts By Price Range



### Listings By Price Range



# COMPASS



Compass makes no representations or warranties, express or implied, with respect to future market conditions or prices of residential product at the time the subject property or any competitive property is complete and ready for occupancy or with respect to any report, study, finding, recommendation or other information provided by Compass herein. Moreover, no warranty, express or implied, is made or should be assumed regarding the accuracy, adequacy, completeness, legality, reliability, merchantability or fitness for a particular purpose of any information, in part or whole, contained herein. All material is presented with the understanding that Compass shall not be deemed to provide legal, accounting or other professional services. This is not intended to solicit the purch